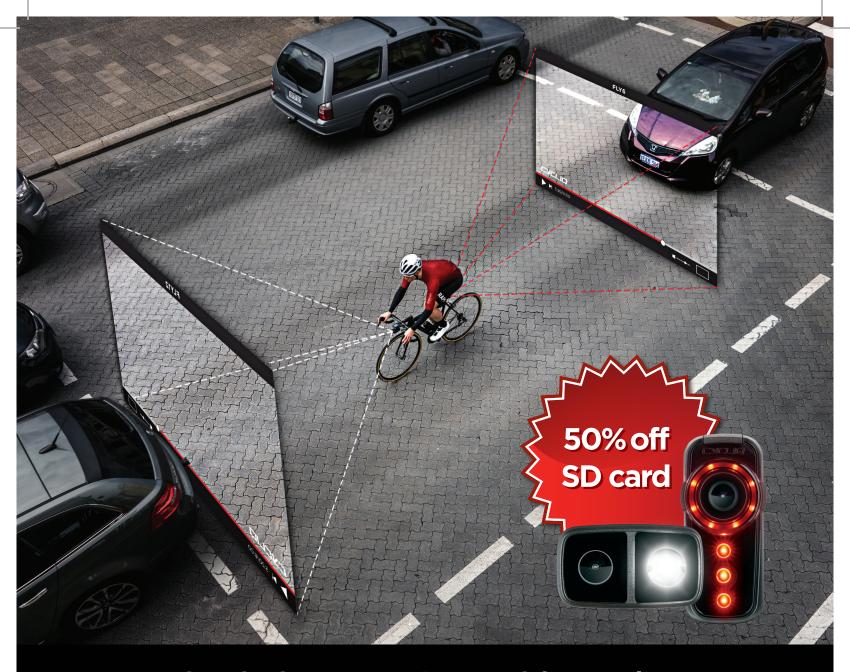

# The dashcam engineered for cyclists

### FLY6

#### **HD BIKE CAMERA + REAR LIGHT**

- 1080p HD camera + audio
- ★ 100 Lumen rear safety light
- 7 hour battery life
- ♦ Smart video looping
- Nanotechnology for all weather use
- ★ 6-axis video stabilisation
- Incident protection technology
- ₹ 1/8 quick release mounting
- ANT+ and Bluetooth connectivity

## FLY12

### **HD BIKE CAMERA + FRONT LIGHT**

- 1080p HD camera + audio
- 600 Lumen front safety light 💥
  - 8 hour battery life 8
  - Smart video looping 🗳
- Nanotechnology for all weather use 🐇
  - 6-axis video stabilisation
  - Incident protection technology
    - 1/8 quick release mounting 💍
  - ANT+ and Bluetooth connectivity 🖇
    - Waterproof to 1m 🔏